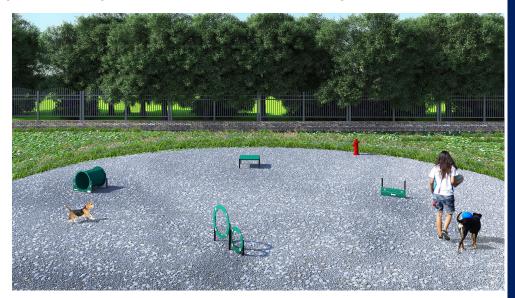

The Bronze Package offers four entry level agility components ideal for dogs of all sizes and abilities. It features one each: Adjustable Jump Bar, Wall Jump (2 plank), Wait Table, Double Hoop Jump and a free Fire Hydrant (\$425.00 value). Pricing also includes a courtesy 5% package discount compared to a la carte selections and free customization of the Wall and Hoop Jump. Standard colors are Red, Black, Blue or Green with custom colors available for an additional charge. For more details, please see specifications for individual components.

## 1016 BRONZE PACKAGE

Manufactured with heavy gauge, reinforced aluminum and HDPE

Lifetime warranty against rust

Standard Colors: Red, Black, Blue or Green

Minimum

Recommended Area:

35' x 35'