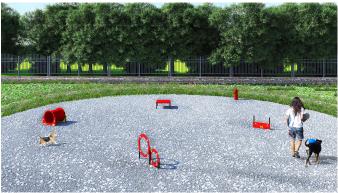

The Bronze Package offers four entry level agility components ideal for dogs of all sizes and abilities. It features one each: Adjustable Jump Bar, Wall Jump (2 plank), Wait Table, Double Hoop Jump and a free Fire Hydrant (\$425.00 value). Pricing also includes a courtesy 5% package discount compared to a la carte selections and free customization of the Wall and Hoop Jump. Standard colors are Red, Black, Blue or Green with custom colors available for an additional charge. For more details, please see specifications for individual components.

## 1016 BRONZE PACKAGE

Manufactured with heavy gauge, reinforced aluminum and HDPE

Lifetime warranty against rust

Standard Colors: Red, Black, Blue or Green

Minimum

Recommended Area:

35' x 35'