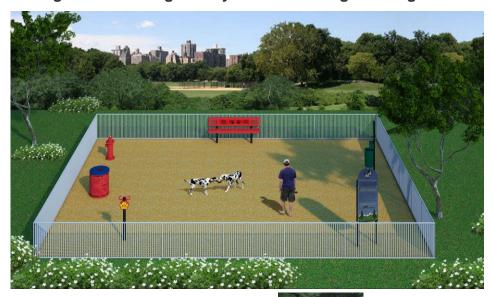

Whether you're just getting started or supplementing an existing off-leash area, the Basics Plus Amenities Kit includes all the furnishing essentials for a dog park: A 6' Dog Paw Bench, 32 Gallon Trash Receptacle, Fire Hydrant, a fully stocked Waste Pick Up Station, Custom Dog Park Rules Sign and our Pet Parking Post. The bench and waste receptacle are manufactured with heavy-gauge steel with a super durable, weather resistant coating. The waste station includes 400 roll or single-pull style bags and 50 can liners, and the Pet Parking Post provides a handy place to either hang leashes or briefly secure your pet. Lastly, you can customize the Dog Park Rules Sign with your own verbiage and logo.

## 1021 BASICS PLUS AMENITIES KIT

Standard Colors: Red/Blue, Blue/Black or Green/Black

Includes 5% package discount

Bench Mounting: Inground, Portable or Surface Mount