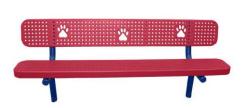

Whether you're just getting started or supplementing an existing off-leash area, the Basics Plus Amenities Kit includes all the furnishing essentials for a dog park: A 6' Dog Paw Bench, 32 Gallon Trash Receptacle, Fire Hydrant, a fully stocked Waste Pick Up Station, Custom Dog Park Rules Sign and our Pet Parking Post. The bench and waste receptacle are manufactured with heavy-gauge steel with a super durable, weather resistant coating. The waste station includes 400 roll or single-pull style bags and 50 can liners, and the Pet Parking Post provides a handy place to either hang leashes or briefly secure your pet. Lastly, you can customize the Dog Park Rules Sign with your own verbiage and logo.