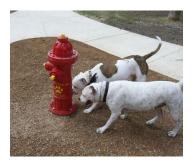

Whether you're just getting started or supplementing an existing off-leash area, the Basics Plus Amenities Kit includes all the furnishing essentials for a dog park: A 6' Dog Paw Bench, 32 Gallon Trash Receptacle, Fire Hydrant, a fully stocked Waste Pick Up Station, Custom Dog Park Rules Sign and our Pet Parking Post. The bench and waste receptacle are manufactured with heavy-gauge steel with a super durable, weather resistant coating. The waste station includes 400 roll or single-pull style bags and 50 can liners, and the Pet Parking Post provides a handy place to either hang leashes or briefly secure your pet. Lastly, you can customize the Dog Park Rules Sign with your own verbiage and logo.