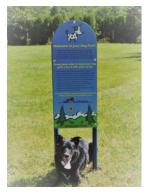

Whether you're just getting started or supplementing an existing off-leash area, the Basics Plus Amenities Kit includes all the furnishing essentials for a dog park: A 6' Dog Paw Bench, 32 Gallon Trash Receptacle, Fire Hydrant, a fully stocked Waste Pick Up Station, Custom Dog Park Rules Sign and our Pet Parking Post. The bench and waste receptacle are manufactured with heavy-gauge steel with a super durable, weather resistant coating. The waste station includes 400 roll or single-pull style bags and 50 can liners, and the Pet Parking Post provides a handy place to either hang leashes or briefly secure your pet. Lastly, you can customize the Dog Park Rules Sign with your own verbiage and logo.