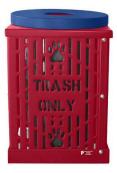

Whether you're just getting started or supplementing an existing off-leash area, the Basics Plus Amenities Kit includes all the furnishing essentials for a dog park: A 6' Dog Paw Bench, 32 Gallon Trash Receptacle, Fire Hydrant, a fully stocked Waste Pick Up Station, Custom Dog Park Rules Sign and our Pet Parking Post. The bench and waste receptacle are manufactured with heavy-gauge steel with a super durable, weather resistant coating. The waste station includes 400 roll or single-pull style bags and 50 can liners, and the Pet Parking Post provides a handy place to either hang leashes or briefly secure your pet. Lastly, you can customize the Dog Park Rules Sign with your own verbiage and logo.

## 1021 BASICS PLUS AMENITIES KIT

Standard Colors: Red/Blue, Blue/Black or Green/Black

Includes 5% package discount

Bench Mounting: Inground, Portable or Surface Mount