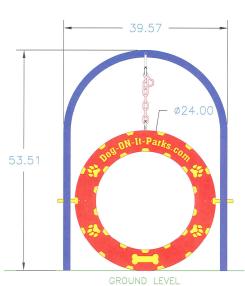

## 6520 ADJUSTABLE TIRE JUMP

Standard Colors: Red, Black, Blue or Green, custom colors available

42.43

Customizable solid poly plastic hoop with paw and bone details

Over 12" of height adjustment and extra wide hoop