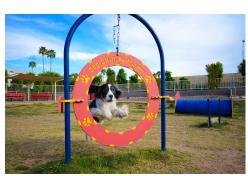

Our top selling jump! The Adjustable Tire Jump offers over 12" of height adjustment and the 27" interior diameter of the hoop can accommodate large dogs making this suitable for canines of all shapes and sizes. Made with durable (and eco-friendly!) solid poly and rust-proof aluminum, the Adjustable Tire Jump also includes free customization with your park or community name. Standard colors are Red, Black, Blue or Green with custom colors available for an additional charge.

## 6520 ADJUSTABLE TIRE JUMP

Standard Colors: Red, Black, Blue or Green, custom colors available

42.43

Customizable solid poly plastic hoop with paw and bone details

Over 12" of height adjustment and extra wide hoop