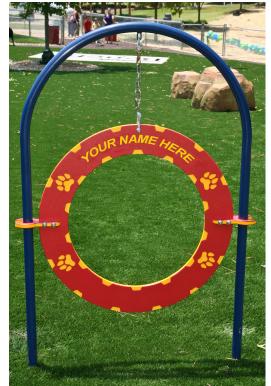

Our top selling jump! The Adjustable Tire Jump offers over 12" of height adjustment and the 27" interior diameter of the hoop can accommodate large dogs making this suitable for canines of all shapes and sizes. Made with durable (and eco-friendly!) solid poly and rust-proof aluminum, the Adjustable Tire Jump also includes free customization with your park or community name. Standard colors are Red, Black, Blue or Green with custom colors available for an additional charge.

## 6520 ADJUSTABLE TIRE JUMP

Standard Colors: Red, Black, Blue or Green, custom colors available

42.43

Customizable solid poly plastic hoop with paw and bone details

Over 12" of height adjustment and extra wide hoop