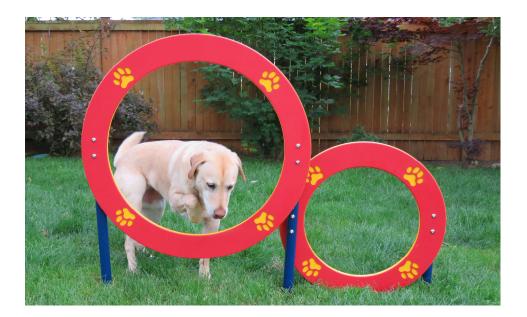

The Double Hoop Jump offers two play components in one and is a practical component for smaller parks that need to maximize space. One hoop accommodates large and extra-large breeds, while the smaller option is suitable for medium and small dogs. Our signature paw and bone details are precision routed and help to provide depth perception, and you can also add your park or community name for free. Standard colors are Red, Black, Blue or Green, with custom colors available for additional charge.

## 6522 DOUBLE HOOP JUMP

Set of Two Large hoop measures 27" and small hoop 18"

Customizable, bi-color solid poly plastic hoops

Powder coated, rust-proof aluminum uprights

Standard Colors: Blue, Black, Green or Red