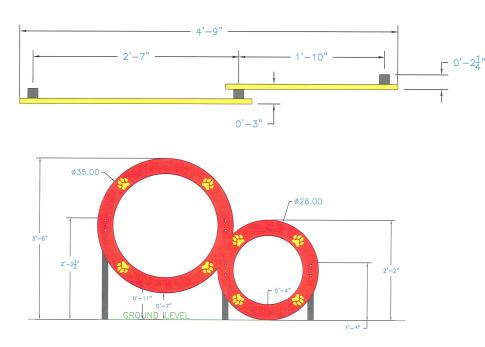

## **Top and Side Views:**

## 6522 DOUBLE HOOP JUMP

Set of Two Large hoop measures 27" and small hoop 18"

Customizable, bi-color solid poly plastic hoops

Powder coated, rust-proof aluminum uprights

Standard Colors: Blue, Black, Green or Red