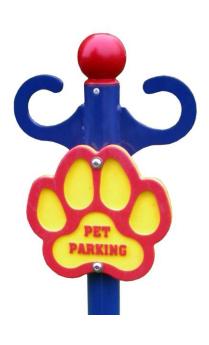

When your hands are full with bags, jackets and everything else you bring to the dog park, our handy Pet Parking Post provides a place to secure your dog or leash while getting organized. Featuring rust-proof materials, customization options and two leash hooks, these are also ideal for animal hospitals, RV resorts and everywhere dogs are welcome.

## 6902 PET PARKING POST

10 gauge, rust proof reinforced aluminum

Customizable routed HDPE dog paw

Two leash hooks

Dimensions: 51" x 12.8"