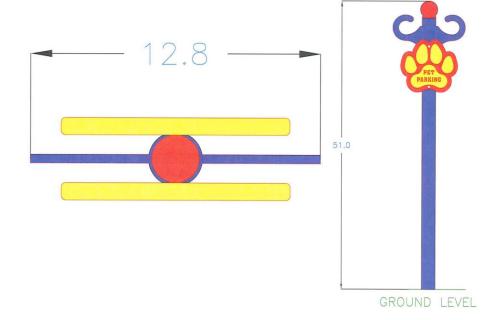

## **Top and Side Views:**

## 6902 PET PARKING POST

10 gauge, rust proof reinforced aluminum

Customizable routed HDPE dog paw

Two leash hooks

Dimensions: 51" x 12.8"