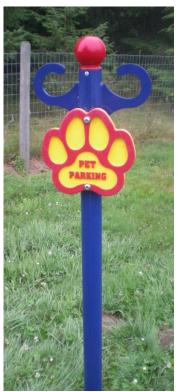

When your hands are full with bags, jackets and everything else you bring to the dog park, our handy Pet Parking Post provides a place to secure your dog or leash while getting organized. Featuring rust-proof materials, customization options and two leash hooks, these are also ideal for animal hospitals, RV resorts and everywhere dogs are welcome.

## 6902 PET PARKING POST

10 gauge, rust proof reinforced aluminum

Customizable routed HDPE dog paw

Two leash hooks

Dimensions: 51" x 12.8"