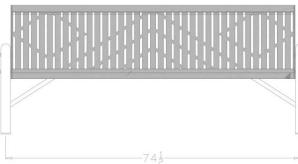

Our Deluxe Dog Paw Bench offers comfortable and durable seating for any dog park. Featuring an ergonomically designed contoured bench finished with a heavy duty UV stable, mold resistant polyvinyl coating on both the bench and frame. It has our signature "Three Paw" detail, and standard colors are Red/Blue and Green/Black with other color options available by request.



## **Dimensions:**





## 7201 DELUXE DOG PAW BENCH

6-foot, steel contoured bench

Frame: Inground, Surface Mount or Portable

## **Attractive paw details**

Dimensions: 74.5‴L x 17"H

## DOG-ON-IT-PARKS

4818 Evergreen Way Ste 250 Everett, WA 98203 P: 877-348-3647

www.dog-on-it-parks.com

Refer to installation manual for more detailed specifications

Copyright 2019