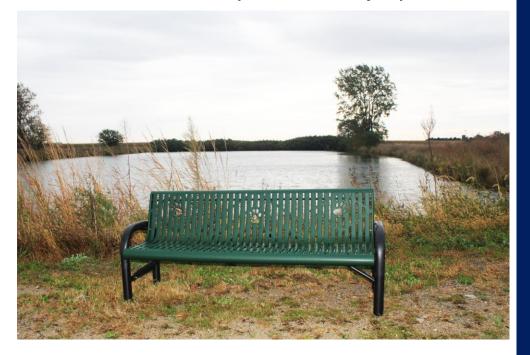

Our Deluxe Dog Paw Bench offers comfortable and durable seating for any dog park. Featuring an ergonomically designed contoured bench finished with a heavy duty UV stable, mold resistant polyvinyl coating on both the bench and frame. It has our signature "Three Paw" detail, and standard colors are Red/Blue and Green/Black with other color options available by request.

## 7201 DELUXE DOG PAW BENCH

6-foot, steel contoured bench

Frame: Inground, Surface Mount or Portable