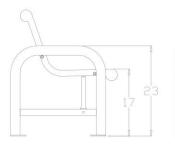

Our Deluxe Dog Paw Bench offers comfortable and durable seating for any dog park. Featuring an ergonomically designed contoured bench finished with a heavy duty UV stable, mold resistant polyvinyl coating on both the bench and frame. It has our signature "Three Paw" detail, and standard colors are Red/Blue and Green/Black with other color options available by request.



## **Dimensions:**





## 7201 DELUXE DOG PAW BENCH

6-foot, steel contoured bench

Frame: Inground, Surface Mount or Portable

## **Attractive paw details**

Dimensions: 74.5‴L x 17"H

## DOG-ON-IT-PARKS

4818 Evergreen Way Ste 250 Everett, WA 98203 P: 877-348-3647

www.dog-on-it-parks.com

Refer to installation manual for more detailed specifications

Copyright 2019