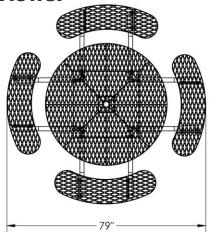

## **Top and Side Views:**

## 7207 TOP DOG PICNIC TABLE

Heavy gauge, perforated steel with a durable poly-vinyl coating and dog paw details

Standard colors: Red/Blue or Green/Black Other colors available

Dimensions: Table: 48"D x 18"H, Overall: 77"