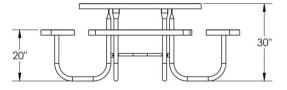

## **Top and Side Views:**

## 7207 TOP DOG PICNIC TABLE

Heavy gauge, perforated steel with a durable poly-vinyl coating and dog paw details

Standard colors: Red/Blue or Green/Black Other colors available

Dimensions: Table: 48"D x 18"H, Overall: 77"