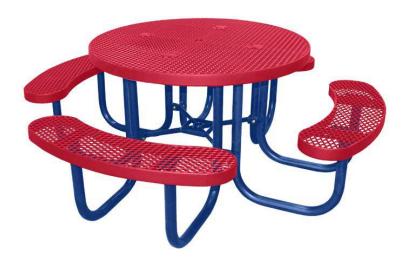

This attractive table features attractive dog paw details and a durable poly-vinyl coating to help protect against rust and corrosion. With a convenient portable frame that can also be anchored to the ground, an umbrella hole (shade not included!), ADA options, the compact size is also ideal for apartment communities, RV parks and pocket parks.

## 7207 TOP DOG PICNIC TABLE

Heavy gauge, perforated steel with a durable poly-vinyl coating and dog paw details

Standard colors: Red/Blue or Green/Black Other colors available

Dimensions: Table: 48"D x 18"H, Overall: 77"