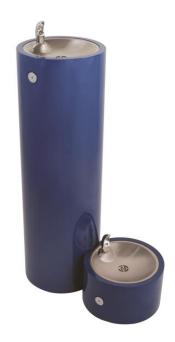

This pedestal style fountain features 12 gauge heavy duty stainless steel construction, an 18 gauge 304 stainless steel bowl and separate push button activation for both bubblers requiring less than five (5) pounds of force to operate. Unit comes with standard vandal resistant mounting plate and hardware. Fountain is certified to Public Law 111-380 (No Lead), CHSC 116875, NSF/ANSI 61, Section 9.

## 7210 PEDESTAL FOUNTAIN W/ PET BOWL

Water pressure range: 20-105 psig

15 powder coat colors to choose from

Optional: freeze resistant valves, leash hook, and hose bibb

40" H