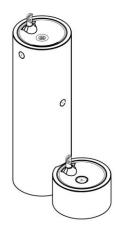

This pedestal style fountain features 12 gauge heavy duty stainless steel construction, an 18 gauge 304 stainless steel bowl and separate push button activation for both bubblers requiring less than five (5) pounds of force to operate. Unit comes with standard vandal resistant mounting plate and hardware. Fountain is certified to Public Law 111-380 (No Lead), CHSC 116875, NSF/ANSI 61, Section 9.

## 7210 PEDESTAL FOUNTAIN W/ PET BOWL

Water pressure range: 20-105 psig

15 powder coat colors to choose from

Optional: freeze resistant valves, leash hook, and hose bibb

40" H