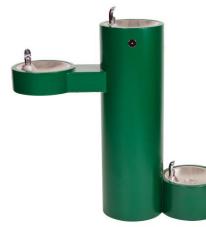

The Bi-Level Fountain with Pet Bowl offers durable, barrier free accessibility. Manufactured with an 18 gauge, 304 stainless steel bowl mounted into a welded 12 gauge stainless steel pedestal and is available with 15 color options. The unit is activated by self-closing buttons requiring less than five pounds of force to operate and features an adjustable stream regulator to control the water flow. The unit operates on water pressure range of 20-105 psig. Fountain is certified to ANSI A117.1, Public Law 111-380 (No Lead), CHSC 116875, NSF/ANSI 61, Section 9. Fixture meets ADA, ADA Standing Person, and ADA Child requirements when mounted appropriately.

## 7212 BI-LEVEL FOUNTAIN WITH PET BOWL

All 12 gauge stainless steel construction – resistant to sunlight, moisture, heat and wear

**Certified Lead Free** 

Standard vandal resistant mounting plate and hardware