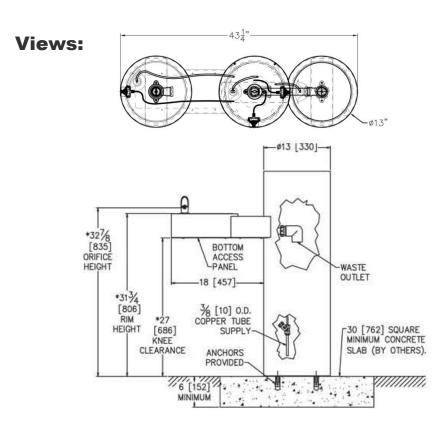

The Bi-Level Fountain with Pet Bowl offers durable, barrier free accessibility. Manufactured with an 18 gauge, 304 stainless steel bowl mounted into a welded 12 gauge stainless steel pedestal and is available with 15 color options. The unit is activated by self-closing buttons requiring less than five pounds of force to operate and features an adjustable stream regulator to control the water flow. The unit operates on water pressure range of 20-105 psig. Fountain is certified to ANSI A117.1, Public Law 111-380 (No Lead), CHSC 116875, NSF/ANSI 61, Section 9. Fixture meets ADA, ADA Standing Person, and ADA Child requirements when mounted appropriately.





## 7212 BI-LEVEL FOUNTAIN WITH PET BOWL

All 12 gauge stainless steel construction – resistant to sunlight, moisture, heat and wear

**Certified Lead Free** 

Standard vandal resistant mounting plate and hardware

Optional freeze resistant valves or hose bibb

## **DOG-ON-IT-PARKS**

4818 Evergreen Way Ste 250 Everett, WA 98203 P: 877-348-3647

www.dog-on-it-parks.com

Refer to installation manual for more detailed specifications

Copyright 2016