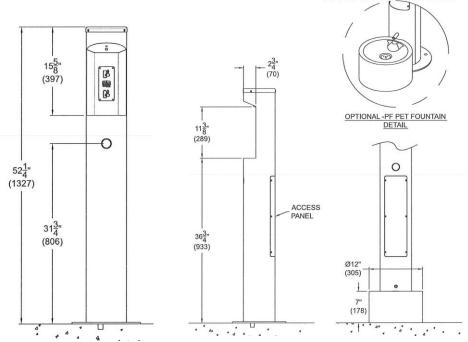

## **Top and Side Views:**

## 7217 BOTTLE FILLER WITH PET BOWL

**Certified Lead Free** 

12 gauge stainless steel construction with 18 gauge, 304 pet bowl

Options: Leash Hook, Freeze Resistant Valves, Custom Plaque

52"H