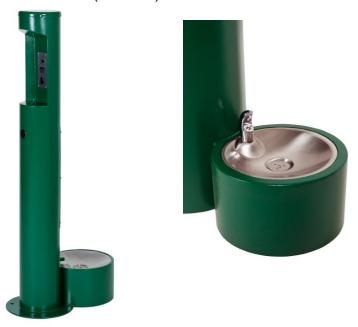

## 7217 BOTTLE FILLER WITH PET BOWL

**Certified Lead Free** 

12 gauge stainless steel construction with 18 gauge, 304 pet bowl

Options: Leash Hook, Freeze Resistant Valves, Custom Plaque

52"H

The pedestal-style unit offers a convenient and eco-friendly bottle filler with either push button/sensor operation or push button only requiring less than 5 lbs of force to operate. With proper installation the unit meets current ADA regulations and is also certified lead free. The pet bowl fills with its own push button and a slow drain helps prevent standing water. Standard features include a vandal resistant mounting plate, anchoring hardware and resistance to sunlight, heat, moisture and wear. Unit is certified to meet NSF/ANSI 61, Section 9, Public Law 111-380 (No-Lead) and CHSC 116875