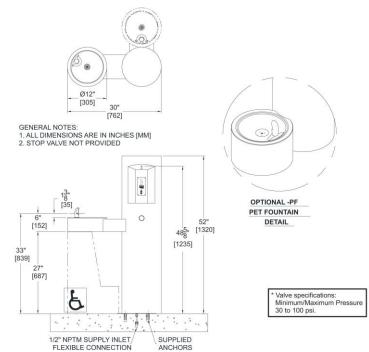

DOG-ON-IT-PARKS.COM

The pedestal-style unit offers a convenient and eco-friendly bottle filler with either push button/sensor operation or push button only requiring less than 5 lbs of force to operate. The pet bowl fills with its own push button and a slow drain helps prevent standing water. Standard features include a vandal resistant mounting plate, anchoring hardware and resistance to sunlight, heat, moisture and wear. Fountain is certified to ANSI A117.1, Public Law 111-380 (No Lead), CHSC 116875, NSF/ANSI 61, Section 9. Fixture meets ADA, ADA Standing Person, and ADA Child requirements when mounted





## **Top and Side Views:**



## 7219 BARRIER FREE FOUNTAIN WITH BOTTLE FILLER AND PET BOWL

**Certified Lead Free** 

12 gauge stainless steel construction with 18 gauge, 304 fountain bowls

Options: Leash Hook, Freeze Resistant Valves, Custom Plaque

52"H

## **DOG-ON-IT-PARKS**

4818 Evergreen Way Ste 250 Everett, WA 98203 P: 877-348-3647

www.dog-on-it-parks.com

Refer to installation manual for more detailed specifications

Copyright 2016



edual: Iffer TV consenses that its avaduate over from defeate in metadal accordinate billion index necessal con and nection for a medial of ann