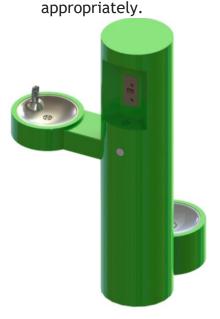

## 7219 BARRIER FREE FOUNTAIN WITH BOTTLE FILLER AND PET BOWL

**Certified Lead Free** 

12 gauge stainless steel construction with 18 gauge, 304 fountain bowls

Options: Leash Hook, Freeze Resistant Valves, Custom Plaque

DOG-ON-IT-PARKS.COM

The pedestal-style unit offers a convenient and eco-friendly bottle filler with either push button/sensor operation or push button only requiring less than 5 lbs of force to operate. The pet bowl fills with its own push button and a slow drain helps prevent standing water. Standard features include a vandal resistant mounting plate, anchoring hardware and resistance to sunlight, heat, moisture and wear. Fountain is certified to ANSI A117.1, Public Law 111-380 (No Lead), CHSC 116875, NSF/ANSI 61, Section 9. Fixture meets ADA, ADA Standing Person, and ADA Child requirements when mounted