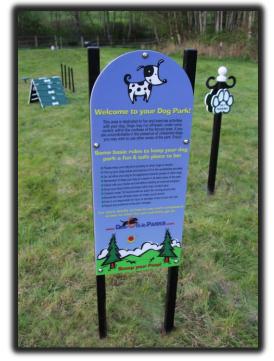

This completely customizable sign offers full-color, UV stable photo quality graphics embedded into the sturdy fiberglass panel for an attractive and durable signage solution. Arched sign panel is approximately 1/8-inch thick, 14" x 35" in size, and features powder coated, rust-proof aluminum posts and stainless steel vandal-resistant

hardware.

## 7230 CUSTOM SIGN

10 gauge, rust proof reinforced aluminum

Durable fiberglass panel with photo quality graphics

Stainless steel, vandal resistant hardware

Dimensions: 13.56" x 52.5"