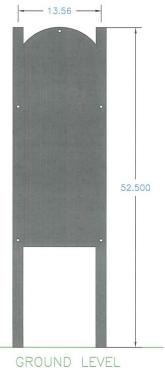

## 7230 CUSTOM SIGN

10 gauge, rust proof reinforced aluminum

Durable fiberglass panel with photo quality graphics

Stainless steel, vandal resistant hardware

Dimensions: 13.56" x 52.5"