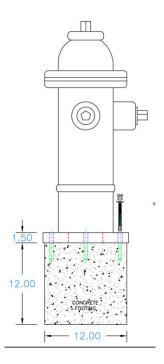

## **Side Views:**

## 7260 FIRE HYDRANT

Glass fiber reinforced resin and UV clear coat

Durable acrylic paint, hand finished details

Custom colors and logos available

Dimensions: 32" H x 12"D