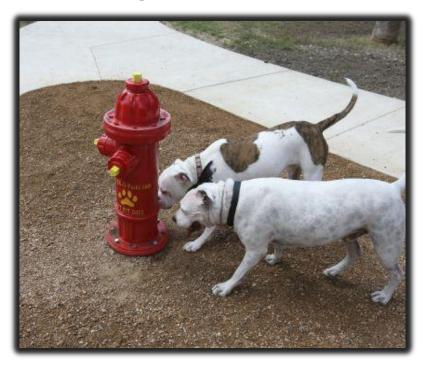

The one piece no dog park is complete without! Cast and rotationally molded from an authentic fire hydrant, we use durable reinforced resin and a UV clear coat to ensure years of fun. The hydrant's base is factory drilled to accommodate four anchor bolts for the many installation options. Standard color is red, but custom colors and logos are available.

## 7260 FIRE HYDRANT

Glass fiber reinforced resin and UV clear coat

Durable acrylic paint, hand finished details

Custom colors and logos available

Dimensions: 32" H x 12"D