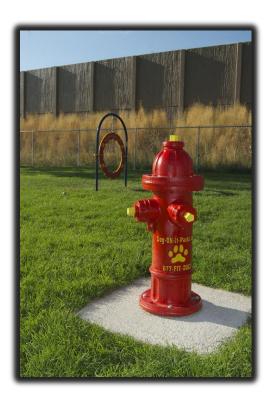

The one piece no dog park is complete without! Cast and rotationally molded from an authentic fire hydrant, we use durable reinforced resin and a UV clear coat to ensure years of fun. The hydrant's base is factory drilled to accommodate four anchor bolts for the many installation options. Standard color is red, but custom colors and logos are available.

## 7260 FIRE HYDRANT

Glass fiber reinforced resin and UV clear coat

Durable acrylic paint, hand finished details

Custom colors and logos available

Dimensions: 32" H x 12"D