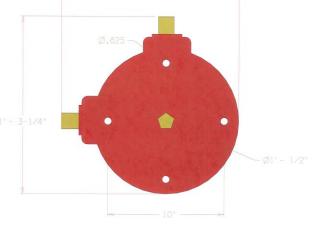

Cool off with our exclusive Top Spray Hydrant! This set of two hydrants includes one with a push button activator and a 20 foot supply line to the spray feature that releases a four to five foot high mist. Cast and rotationally molded from an authentic fire hydrant, we use durable reinforced resin and a UV clear coat to ensure years of fun. More efficient than spray pads, these use less than two gallons of water per minute and the interior plumbing components include the completely plumbed valve mechanism with shut off drain valve, pressure reducer and back-flow preventer. Standard color is red and custom colors/logos are available.







## 7280 TOP SPRAY HYDRANT

Set of 2: Glass fiber reinforced resin and UV clear coat, custom colors available

Requires potable water supply connection, 3/4"

D and max 60 psi

Adjustable timer from 10-60 seconds and 20 foot supply line from activator hydrant to spray feature

Pre-drilled ½" mounting holes

## **DOG-ON-IT-PARKS**

4818 Evergreen Way Ste 250 Everett, WA 98203 P: 877-348-3647

www.dog-on-it-parks.com

Refer to installation manual for more detailed specifications

Copyright 2017