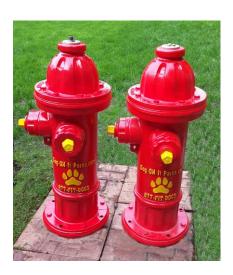

Cool off with our exclusive Top Spray Hydrant! This set of two hydrants includes one with a push button activator and a 20 foot supply line to the spray feature that releases a four to five foot high mist. Cast and rotationally molded from an authentic fire hydrant, we use durable reinforced resin and a UV clear coat to ensure years of fun. More efficient than spray pads, these use less than two gallons of water per minute and the interior plumbing components include the completely plumbed valve mechanism with shut off drain valve, pressure reducer and back-flow preventer. Standard color is red and custom colors/logos are available.

## 7280 TOP SPRAY HYDRANT

Set of 2: Glass fiber reinforced resin and UV clear coat, custom colors available

Requires potable water supply connection, 3/4"

D and max 60 psi

Adjustable timer from 10-60 seconds and 20 foot supply line from activator hydrant to spray feature