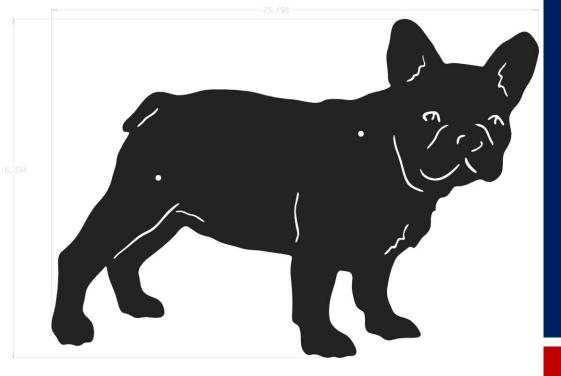

## 7300 FRENCH BULLDOG SILHOUETTE

10 gauge, rust-proof aluminum

Standard matte black powdercoat

Includes pre-drilled mounting holes and stainless steel hardware

**Dimensions:** 23.4" x 16.3"