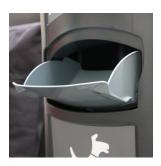

DOG-ON-IT-PARKS.COM

The Bark Bin is an integrated pet waste solution that offers an all-inone dispense with a unique chute system that hides the trash bag inside the unit. It comes fully stocked with 1000 single pull style pickup bags and 200 trash bags. The Bark Bin features vandal resistant locks and a narrow footprint to help maximize space. With optional surface mount and wall mount kits, it's ideal for rooftop parks, sidewalks, and anywhere dogs are welcome.