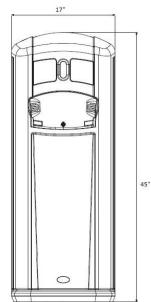

## **Top and Side Views:**

Dimensions :

## 7402 BARK BIN PET WASTE STATION

Features weather and vandal resistant Durapol – will not chip or rust

Color Options: Black, Gray or Green

9 gallon capacity for easy unloading & maintenance

Dimensions: 45"H x 17"W x 14"D