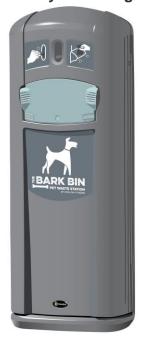

DOG-ON-IT-PARKS.COM

The Bark Bin is an integrated pet waste solution that offers an all-inone dispense with a unique chute system that hides the trash bag inside the unit. It comes fully stocked with 1000 single pull style pickup bags and 200 trash bags. The Bark Bin features vandal resistant locks and a narrow footprint to help maximize space. With optional surface mount and wall mount kits, it's ideal for rooftop parks, sidewalks, and anywhere dogs are welcome.

## 7402 BARK BIN PET WASTE STATION

Features weather and vandal resistant Durapol – will not chip or rust

Color Options: Black, Gray or Green

9 gallon capacity for easy unloading & maintenance

Dimensions: 45"H x 17"W x 14"D