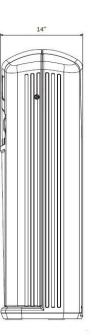

## **Top and Side Views:**

Dimensions :

## 7402 BARK BIN PET WASTE STATION

Features weather and vandal resistant Durapol – will not chip or rust

Color Options: Black, Gray or Green

9 gallon capacity for easy unloading & maintenance

Dimensions: 45"H x 17"W x 14"D