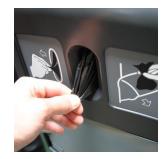

DOG-ON-IT-PARKS.COM

The Bark Bin is an integrated pet waste solution that offers an all-inone dispense with a unique chute system that hides the trash bag inside the unit. It comes fully stocked with 1000 single pull style pickup bags and 200 trash bags. The Bark Bin features vandal resistant locks and a narrow footprint to help maximize space. With optional surface mount and wall mount kits, it's ideal for rooftop parks, sidewalks, and anywhere dogs are welcome.