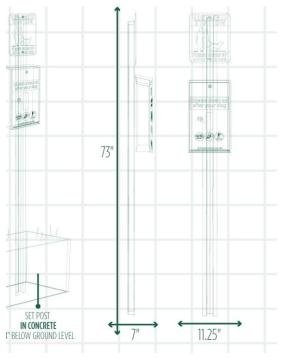

## **Top and Side Views:**

## 7409R MINI DOG WASTE STATION ROLL BAG

Commercial grade, powder coated aluminum dispenser

> Color Options: Green or Black

Dispenses 600 bags and stores 400 more

Dimensions: 72"H x 11.25"W