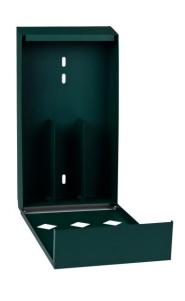

## 7409R MINI DOG WASTE STATION ROLL BAG

Commercial grade, powder coated aluminum dispenser

> Color Options: Green or Black

Dispenses 600 bags and stores 400 more

Dimensions: 72"H x 11.25"W