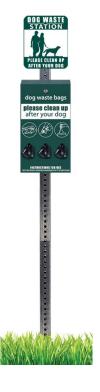

The Mini Dog Waste Station offers a dispenser, a heavy duty galvanized steel post, 400 roll bags, two keys and a sign. The dispenser and sign are screen printed for durability and the locks are keyed alike for easy maintenance and refills.

## 7409R MINI DOG WASTE STATION ROLL BAG

Commercial grade, powder coated aluminum dispenser

> Color Options: Green or Black

Dispenses 600 bags and stores 400 more

Dimensions: 72"H x 11.25"W