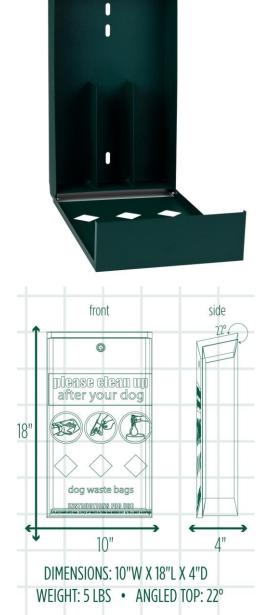

**Front and Side Views:** 

7410R ROLL BAG DISPENSER

Commercial grade, powder coated aluminum dispenser

> Color Options: Green or Black

**Dispenses 600 bags** 

Dimensions: 18"H x 10"W x 4"D

The Roll Bag Dispenser offers durable and rust proof aluminum materials powder coated in either green or black, with attractive screen printed graphics and angled rain shed top. The dispenser comes with a set of matching keys for easy maintenance and quick refills. Dispenses 600 bags at a time and stores an additional 400 more.