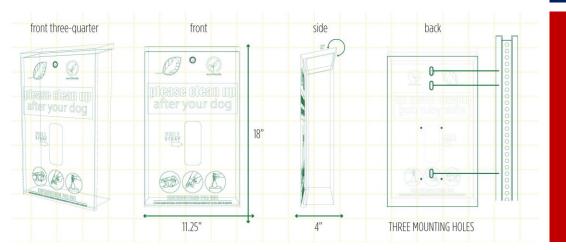

## **Top and Side Views:**

## 7410S BAG DISPENSER ONEPUL™

Commercial grade, powder coated aluminum dispenser

> Color Options: Green or Black

Dispenses 6Sing00 bags

Dimensions: 18"H x 11"W x 4"D