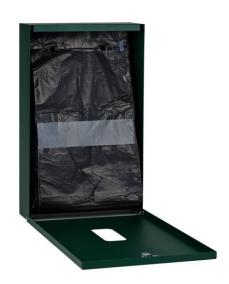

DOG-ON-IT-PARKS.COM

The OnePul™ Bag Dispenser offers durable and rust proof aluminum materials powder coated in either green or black, with attractive screen printed graphics. The dispenser comes with a set of matching keys for easy maintenance and quick refills. Dispenses 600 bags at a time.

## 7410S BAG DISPENSER ONEPUL™

Commercial grade, powder coated aluminum dispenser

> Color Options: Green or Black

Dispenses 6Sing00 bags

Dimensions: 18"H x 11"W x 4"D