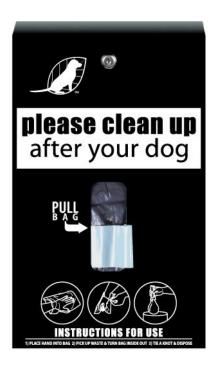

DOG-ON-IT-PARKS.COM

The OnePul™ Bag Dispenser offers durable and rust proof aluminum materials powder coated in either green or black, with attractive screen printed graphics. The dispenser comes with a set of matching keys for easy maintenance and quick refills. Dispenses 600 bags at a time.

## 7410S BAG DISPENSER ONEPUL™

Commercial grade, powder coated aluminum dispenser

> Color Options: Green or Black

Dispenses 6Sing00 bags

Dimensions: 18"H x 11"W x 4"D