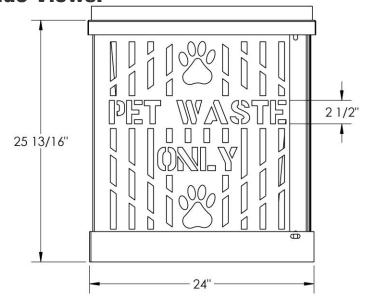

**Top and Side Views:** 

## 7501 PET WASTE RECEPTACLE

Heavy gauge, laser cut steel with a poly-vinyl coating

**Includes lid and liner** 

22 Gallon capacity for easy unloading and maintenance

Standard colors:
Red/Blue or
Green/Black - Other
colors available