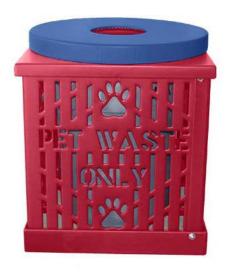

Our 22 Gallon Pet Waste Receptacle is manufactured with heavy gauge steel that is coated with a UV stable, extra-thick poly-vinyl to help seal out rust and corrosion. The smaller size allows for easy unloading and maintenance, and the flat top helps to hide trash from rodents and other critters. Designed to complement our Dog Paw Benches, the standard colors are red/blue or green/black with other color options available as well.

## 7501 PET WASTE RECEPTACLE

Heavy gauge, laser cut steel with a poly-vinyl coating

**Includes lid and liner** 

22 Gallon capacity for easy unloading and maintenance

Standard colors:
Red/Blue or
Green/Black - Other
colors available