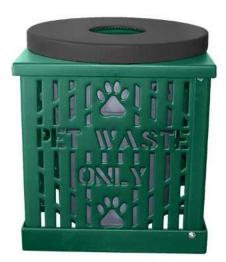

Our 22 Gallon Pet Waste Receptacle is manufactured with heavy gauge steel that is coated with a UV stable, extra-thick poly-vinyl to help seal out rust and corrosion. The smaller size allows for easy unloading and maintenance, and the flat top helps to hide trash from rodents and other critters. Designed to complement our Dog Paw Benches, the standard colors are red/blue or green/black with other color options available as well.

## 7501 PET WASTE RECEPTACLE

Heavy gauge, laser cut steel with a poly-vinyl coating

**Includes lid and liner** 

22 Gallon capacity for easy unloading and maintenance

Standard colors:
Red/Blue or
Green/Black - Other
colors available