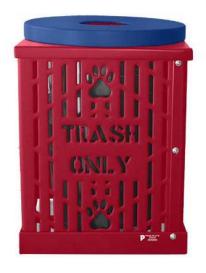

Our 32 Gallon Trash Receptacle is manufactured with heavy gauge laser cut steel that is coated with a UV stable, extra thick poly-vinyl to help seal out rust and corrosion. The larger size is clearly labeled for trash only (please see our 7501 Pet Waste Only model as well) and the flat top helps to hide trash from rodents and other critters. Designed to complement our Dog Paw Benches, the standard colors are red/blue or green/black with other color options available.

## 7502 WASTE RECEPTACLE

Heavy gauge, laser cut steel with a durable poly-vinyl coating

**Includes lid and liner** 

Large 32 Gallon capacity

Standard colors: Red/Blue or Green/Black