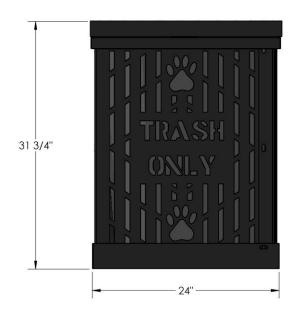

## **Top and Side Views:**

## 7502 WASTE RECEPTACLE

Heavy gauge, laser cut steel with a durable poly-vinyl coating

**Includes lid and liner** 

Large 32 Gallon capacity

Standard colors: Red/Blue or Green/Black