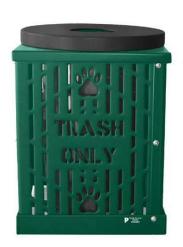

Our 32 Gallon Trash Receptacle is manufactured with heavy gauge laser cut steel that is coated with a UV stable, extra thick poly-vinyl to help seal out rust and corrosion. The larger size is clearly labeled for trash only (please see our 7501 Pet Waste Only model as well) and the flat top helps to hide trash from rodents and other critters. Designed to complement our Dog Paw Benches, the standard colors are red/blue or green/black with other color options available.

## 7502 WASTE RECEPTACLE

Heavy gauge, laser cut steel with a durable poly-vinyl coating

**Includes lid and liner** 

Large 32 Gallon capacity

Standard colors: Red/Blue or Green/Black