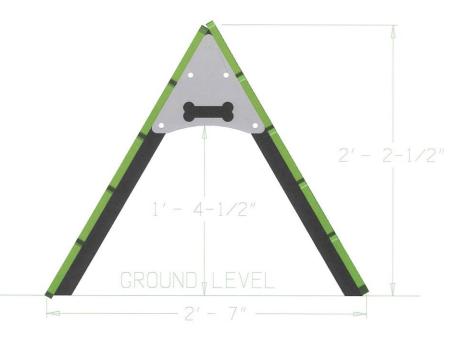

## CC5502 COLLIE CRAWL

Durable, bi-color solid poly planks with routed paws and bones

Heavy wall aluminum posts and vandal resistant hardware

Standard Colors: Green, Blue, Black or Red

Dimensions: 19.5"L x 19"W x 26.5"H