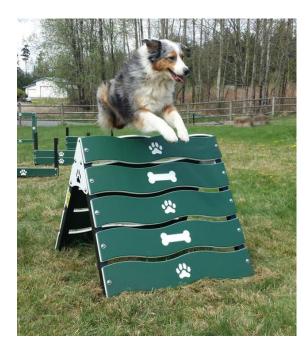

A dual-function and space saving play component that offers both a tunnel and a jump. Featuring durable (and eco-friendly!) solid poly planks with alternating paw and bone details, the Collie Crawl is exclusive to Dog-ON-It-Parks. The routed wavy planks allow light into the interior so even a dog new to agility tunnels will feel more comfortable. Standard colors are Green, Blue, Black or Red with custom colors available as well. Customize this with your park or community name free of charge!

## CC5502 COLLIE CRAWL

Durable, bi-color solid poly planks with routed paws and bones

Heavy wall aluminum posts and vandal resistant hardware

Standard Colors: Green, Blue, Black or Red

Dimensions: 19.5"L x 19"W x 26.5"H