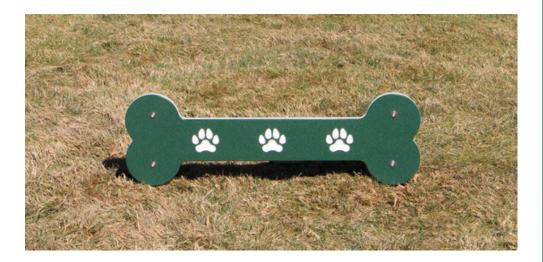

The Beagle Bone Jump is ideal for beginners to dog agility and also small dog areas of the park. It features an easy 8" height and attractive bone shape that helps to direct the dog over the center of the jump. The routed paw details help with depth perception and can be customized with your park or community name free of charge. Standard colors are Green, Black, Blue or Red and ask about custom color options!

## CC5604 BEAGLE BONE JUMP

Durable, bi-color solid poly with routed dog paws

Heavy wall aluminum posts and vandal resistant hardware

Standard Colors: Green, Black, Blue or Red

Dimensions: 35"L x 2.5"W x 11"H