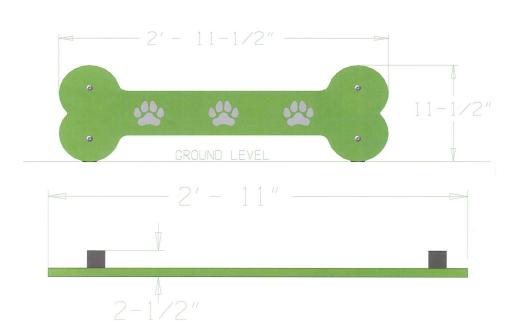

## CC5604 BEAGLE BONE JUMP

Durable, bi-color solid poly with routed dog paws

Heavy wall aluminum posts and vandal resistant hardware

Standard Colors: Green, Black, Blue or Red

Dimensions: 35"L x 2.5"W x 11"H