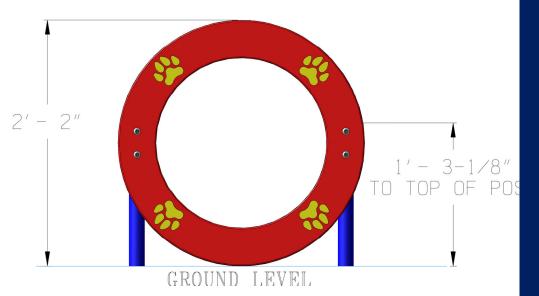

The Spaniel Single Hoop Jump is a practical component for small dog areas, and parks that need to maximize space. This jump has a low entry and is designed to accommodate our more petite/low rider friends. Our signature paw details are precision routed and help to provide depth perception, and free customization allows you to add your park or community name or honor a park donor. Standard colors are Green, Black, Blue or Red custom colors available for additional charge.

## CC5621 SPANIEL SINGLE HOOP JUMP

Diameter measures 27" with routed dog paw details

Standard Colors: Green, Blue, Black or Red

Powder coated, rust-proof aluminum uprights

Stainless steel, vandal resistant hardware