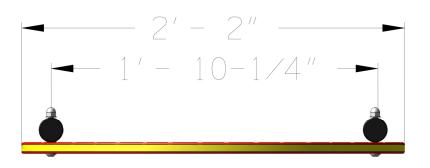

## CC5621 SPANIEL SINGLE HOOP JUMP

Diameter measures 27" with routed dog paw details

Standard Colors: Green, Blue, Black or Red

Powder coated, rust-proof aluminum uprights

Stainless steel, vandal resistant hardware