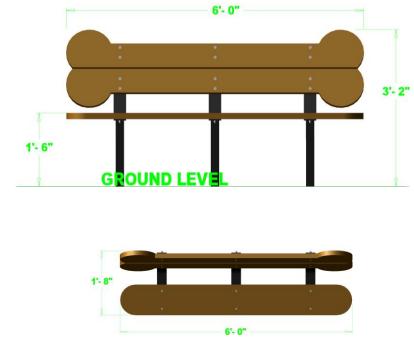

**Top and Side Views:** 

CC5707 BISCUIT BONE BENCH 6'

Eco-friendly, recycled polyethylene plastic with aluminum frames

Maintenance free materials and resistant to corrosion

Inground, portable or surface mount frames

Dimensions: 72"L x 20"W x 18"H

**DOG-ON-IT-PARKS** 

2211 37th St Everett, WA 98201 P: 877-348-3647

www.dog-on-it-parks.com

Refer to installation manual for more detailed specifications

Copyright 2022

U. S. A.