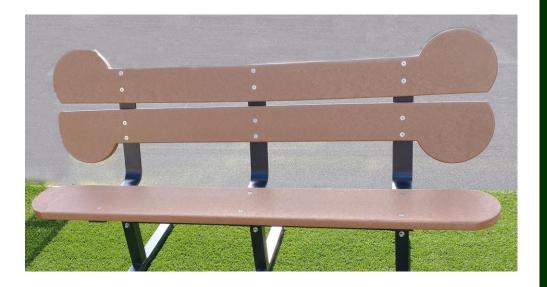

The Biscuit Bone Bench is a whimsical addition to any dog park. Manufactured with eco-friendly post-consumer, recycled polyethylene plastic that is both low maintenance and durable. Available with inground, surface mount or portable (#CC5708) frames, this is sure to please your most loyal park patrons whether they have two legs or four. Price includes free customization on the seat back; route your community or park name or offer as a sponsorship opportunity.