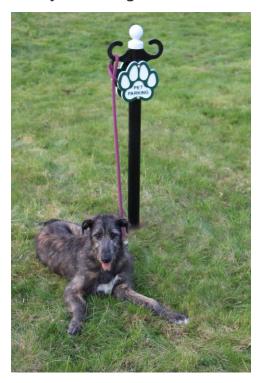

When your hands are full with bags, jackets and everything else you bring to the dog park, our handy Pet Parking Post provides a place to secure your dog while getting organized. Featuring rust-proof materials, customization options and two leash hooks, these are also ideal for animal hospitals, RV resorts, pet-friendly communities and everywhere dogs are welcome.

## CC5850 POODLE PARKING POST

10 gauge, rust proof reinforced aluminum

Customizable routed HDPE dog paw

Two leash hooks

**Dimensions:** 69" x 12.8"