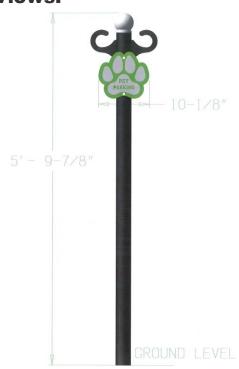

## **Top and Side Views:**

## CC5850 POODLE PARKING POST

10 gauge, rust proof reinforced aluminum

Customizable routed HDPE dog paw

Two leash hooks

**Dimensions:** 69" x 12.8"