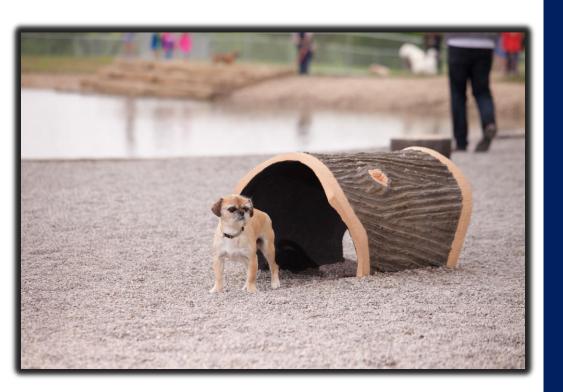

Handcrafted with durable reinforced concrete and detailed to look like the real thing! The Terrier Tunnel is designed for smaller dogs and has a 24" diameter and length of 36". Just like all of our NatureDog components, it features heavy duty flanges to accommodate anchor bolts for permanent installations or landscape staples for more flexibility. These unique components accentuate the natural environment and no two pieces are exactly alike.

## N7101 TERRIER TUNNEL

Steel and fiberglass reinforced concrete

Highly textured exterior for maximum slip resistance

Heavy duty flanges molded into base for both permanent and portable installations

Dimensions: 36" x 24" x 24"