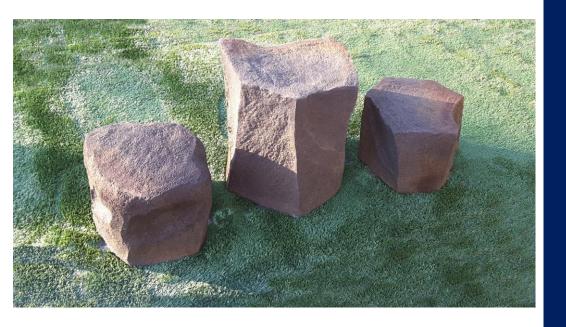

Handcrafted with durable reinforced concrete and detailed to look like the real thing! The Stepping Stones are a set of three rocks; two smaller sizes and one larger to help dogs improve their balance and confidence as they step from one to the other. Just like all of our NatureDog components, they feature heavy duty flanges to accommodate anchor bolts for permanent installations or landscape staples for more flexibility. These unique components accentuate the natural environment and no two pieces are exactly alike.

## N7123 STEPPING STONES

Set of 3: Steel and fiberglass reinforced concrete stones

Highly textured exterior for maximum slip resistance

Heavy duty flanges for both permanent and portable installations

**Dimensions:** 

Large: 16"D x 18"H Small: 14"D x 10"H