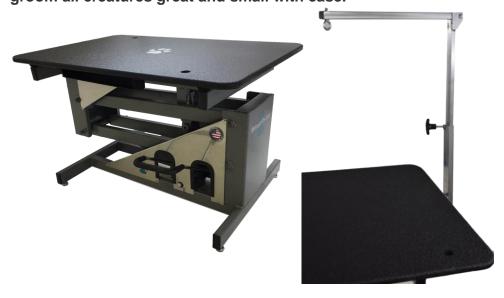

The 48" Hydraulic Grooming Table is top dog! Manufactured with heavy-gauge, powder coated steel, it features a non-slip, reinforced table top and includes storage spaces for grooming tools on both sides. Simply pump the foot pedal to easily adjust the table height from 19" up to 39". It ships fully assembled, and the handy Rotating Swing Arm attaches to the table frame for security, rotates a full 180 degrees, and adjusts from 8" to 40" so you can groom all creatures great and small with ease.

## PW7303 48" Hydraulic Grooming Table w/Arm

Fully welded with 14 gauge, powder coated steel

Table Top Colors: Black, Tan, or Gray

Includes stainless steel Rotaing Swing Arm

Dimensions: 48"L x 24"W x 19-39"H