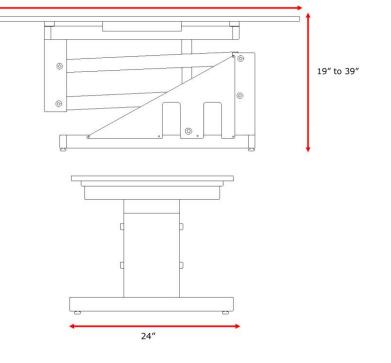

## Dims:

## PW7303 48" Hydraulic Grooming Table w/Arm

Fully welded with 14 gauge, powder coated steel

Table Top Colors: Black, Tan, or Gray

Includes stainless steel Rotaing Swing Arm

Dimensions: 48"L x 24"W x 19-39"H