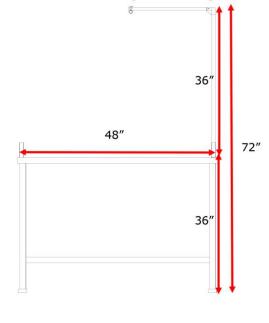

PW7304 48" Stainless Steel Grooming Table w/Arm

Fully welded with 18 gauge, stainless steel

Table Top Colors: Black, Tan, or Gray

Includes stainless steel grooming arm and clamps

Dimensions: 48"L x 24"W x 36"H