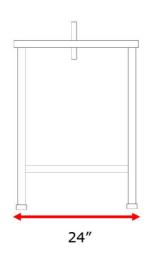

PW7304 48" Stainless Steel Grooming Table w/Arm

Fully welded with 18 gauge, stainless steel

Table Top Colors: Black, Tan, or Gray

Includes stainless steel grooming arm and clamps

Dimensions: 48"L x 24"W x 36"H