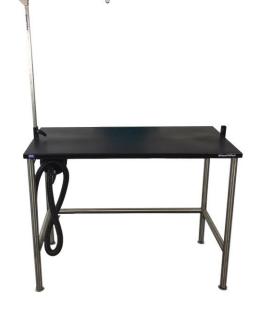

The 48" Stainless Steel Grooming Table is top dog! Manufactured with heavy-gauge, rust-proof stainless steel, it features a non-slip, table top and a stainless steel reinforcement beam for additional durability. It's fully welded and assembled, and includes four leg levelers so it's ready for use upon delivery.

PW7304 48" Stainless Steel Grooming Table w/Arm

Fully welded with 18 gauge, stainless steel

Table Top Colors: Black, Tan, or Gray

Includes stainless steel grooming arm and clamps

Dimensions: 48"L x 24"W x 36"H