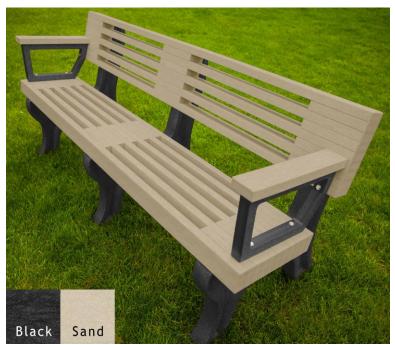

Our eco-friendly and super durable 6-foot bench is manufactured entirely with 100% recycled materials and features seven color options to choose from: Cedar, Green, Charcoal, Brown, Black, Sand, or Weathered with Frame choices of: Black, Green or Brown. The bench is impervious to moisture, rot, mold & insects.

## R7003 Contemporary Bench

6': Portable, Surface Mount or Inground

## **20-year warranty**

Maintenance free; does not require sealant, paint or stain and will not rot

Made with rounded, bull-nose 2"x4" planks