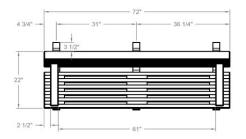

## **Top and Side Views:**

## R7003 Contemporary Bench

6': Portable, Surface Mount or Inground