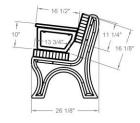

## **Top and Side Views:**

## R7003 Contemporary Bench

6': Portable, Surface Mount or Inground