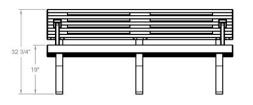

## **Top and Side Views:**

## R7003 Contemporary Bench

6': Portable, Surface Mount or Inground