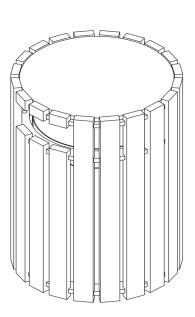

Our durable, eco-friendly waste receptacle is manufactured entirely with 100% recycled materials. It features several color options to choose from: Cedar, Green, Gray, Charcoal, Black, Brown or Weathered. It has two side openings for easy disposal of trash and the rain bonnet conveniently covers the top. A lid lanyard is included for additional security.

## R7015 33 Gallon Receptacle

7 standard color options

Mounting Options:
Surface Mount,
Inground or
Portable

Maintenance free; does not require sealant, paint or stain and will not rot

Mounting hardware available for addt'l charge