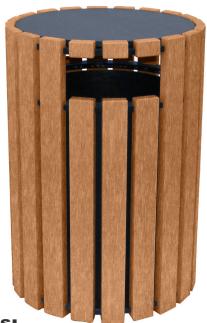

Our durable, eco-friendly waste receptacle is manufactured entirely with 100% recycled materials. It features several color options to choose from: Cedar, Green, Gray, Charcoal, Black, Brown or Weathered. It has two side openings for easy disposal of trash and the rain bonnet conveniently covers the top. A lid lanyard is included for additional security.

## R7015 33 Gallon Receptacle

7 standard color options

Mounting Options:
Surface Mount,
Inground or
Portable

Maintenance free; does not require sealant, paint or stain and will not rot

Mounting hardware available for addt'l charge