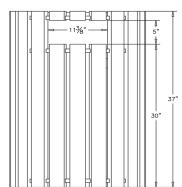

Our durable, eco-friendly waste receptacle is manufactured entirely with 100% recycled materials. It features several color options to choose from: Cedar, Green, Gray, Charcoal, Black, Brown or Weathered. It has two side openings for easy disposal of trash and the rain bonnet conveniently covers the top. A lid lanyard is included for additional security.



Side View/Dims:







## R7015 33 Gallon Receptacle

7 standard color options

Mounting Options:
Surface Mount,
Inground or
Portable

Maintenance free; does not require sealant, paint or stain and will not rot

Mounting hardware available for addt'l charge

## **DOG-ON-IT-PARKS**

2211 37th St Everett, WA 98201 P: 877-348-3647

www.dog-on-it-parks.com

Refer to installation manual for more detailed specifications

Copyright 2021