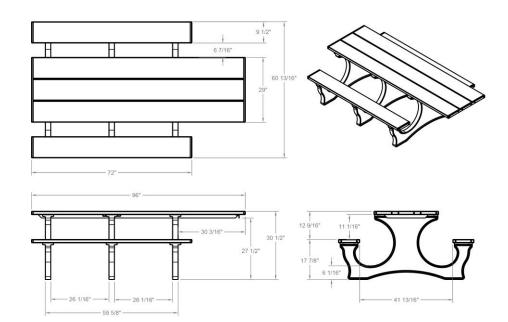

## R7019 6' ADA Picnic Table

Weather and vandal resistant

7 standard colors all with a black frame

Maintenance free; does not require sealant, paint or stain and will not rot

Made with sturdy 4"x4" HDPE lumber