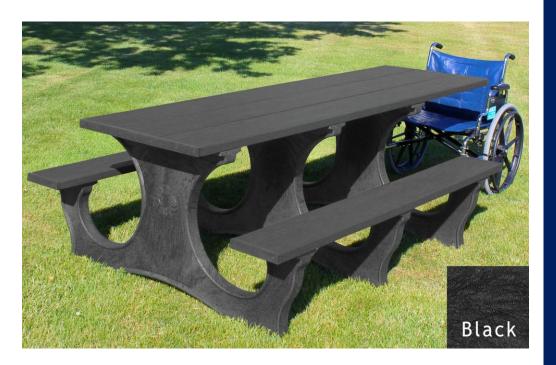

Our durable HDPE picnic table comfortably seats 6 and features an extended length for ADA accessibility. Standard colors are: Green, Black, Brown, Cedar, Charcoal, Sand or Weathered – all with a contemporary black recycled base.

## R7019 6' ADA Picnic Table

Weather and vandal resistant

7 standard colors all with a black frame

Maintenance free; does not require sealant, paint or stain and will not rot

Made with sturdy 4"x4" HDPE lumber